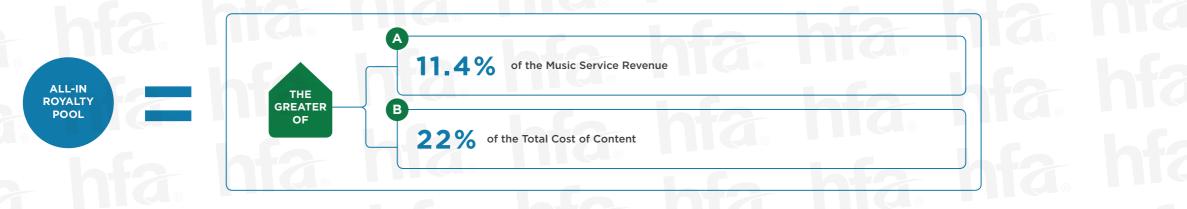

## **1** CALCULATE THE ALL-IN ROYALTY POOL

| Royalty Year:      | 2018  | 2019  | 2020  | 2021  | 2022  |
|--------------------|-------|-------|-------|-------|-------|
| Percent of Revenue | 11.4% | 12.3% | 13.3% | 14.2% | 15.1% |
| Percent of TCC     | 22.0% | 23.1% | 24.1% | 25.2% | 26.2% |
|                    |       |       |       |       |       |