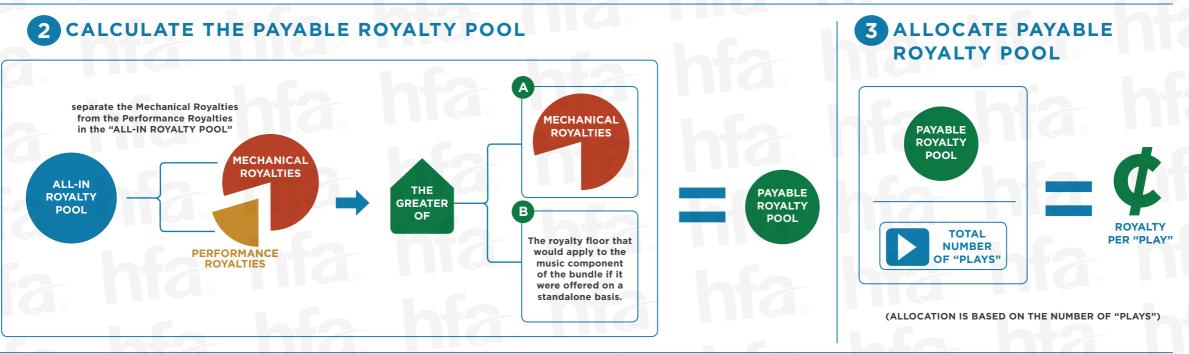

Determining subscriber-based royalty floor: Family Plans = 1.5 subscribers/month; Student Plans = 0.5 subscribers/month.

Determining number of plays: If sound recording play time is over 5 minutes, adjust the number of plays by adding .2 plays for each additional minute or fraction thereof (i.e., 5:01 - 6 mins = 1.2 plays).