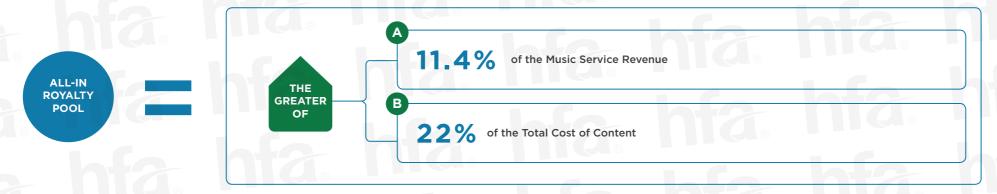

## 1 CALCULATE THE ALL-IN ROYALTY POOL

### **ALLOCATE PAYABLE ROYALTY POOL**

(ALLOCATION IS BASED ON THE NUMBER OF "PLAYS")

| Ro | oyalty Year:     | 2018  | 2019  | 2020  | 2021  | 2022  |
|----|------------------|-------|-------|-------|-------|-------|
| Pe | rcent of Revenue | 11.4% | 12.3% | 13.3% | 14.2% | 15.1% |
| Pe | ercent of TCC    | 22.0% | 23.1% | 24.1% | 25.2% | 26.2% |