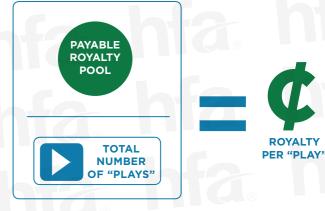

### **ALLOCATE PAYABLE ROYALTY POOL**

(ALLOCATION IS BASED ON THE NUMBER OF "PLAYS")

| Ro | oyalty Year:     | 2018  | 2019  | 2020  | 2021  | 2022  |
|----|------------------|-------|-------|-------|-------|-------|
| Pe | rcent of Revenue | 11.4% | 12.3% | 13.3% | 14.2% | 15.1% |
| Pe | ercent of TCC    | 22.0% | 23.1% | 24.1% | 25.2% | 26.2% |