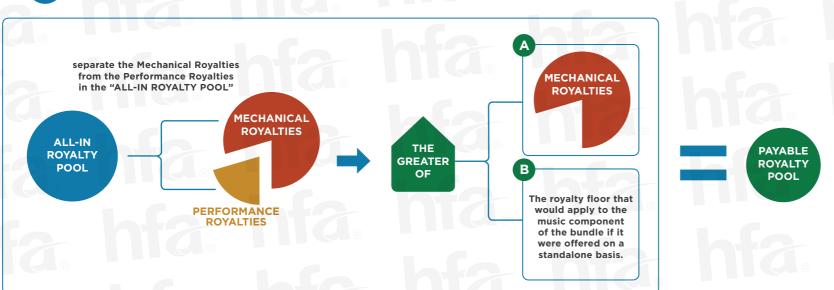

#### **Bundled Subscription Offering - Music Products =**

Interactive streaming or limited download subscription service bundled with another music product (such as locker services, permanent downloads, or ringtones)







## 1 CALCULATE THE ALL-IN ROYALTY POOL



# 2 CALCULATE THE PAYABLE ROYALTY POOL



### **ALLOCATE PAYABLE ROYALTY POOL**



(ALLOCATION IS BASED ON THE NUMBER OF "PLAYS")

| Ro | oyalty Year:     | 2018  | 2019  | 2020  | 2021  | 2022  |
|----|------------------|-------|-------|-------|-------|-------|
| Pe | rcent of Revenue | 11.4% | 12.3% | 13.3% | 14.2% | 15.1% |
| Pe | ercent of TCC    | 22.0% | 23.1% | 24.1% | 25.2% | 26.2% |

Determining subscriber-based royalty floor: Family Plans = 1.5 subscribers/month; Student Plans = 0.5 subscribers/month.

Determining number of plays: If sound recording play time is over 5 minutes, adjust the number of plays by adding .2 plays for each additional minute or fraction thereof (i.e., 5:01 - 6 mins = 1.2 plays).