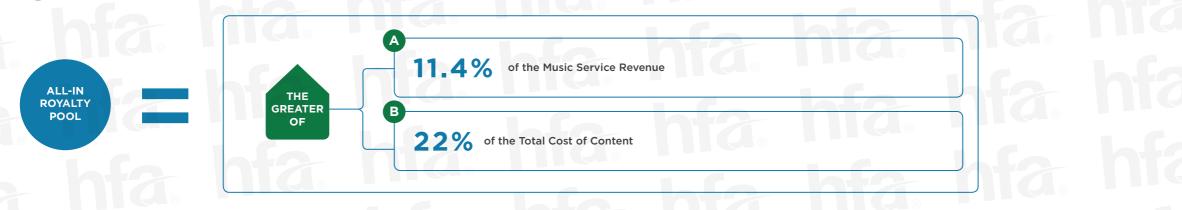

## **1** CALCULATE THE ALL-IN ROYALTY POOL

| Royalty Year:      | 2018  | 2019  | 2020  | 2021  | 2022  |  |
|--------------------|-------|-------|-------|-------|-------|--|
| Percent of Revenue | 11.4% | 12.3% | 13.3% | 14.2% | 15.1% |  |
| Percent of TCC     | 22.0% | 23.1% | 24.1% | 25.2% | 26.2% |  |
|                    |       |       |       |       |       |  |