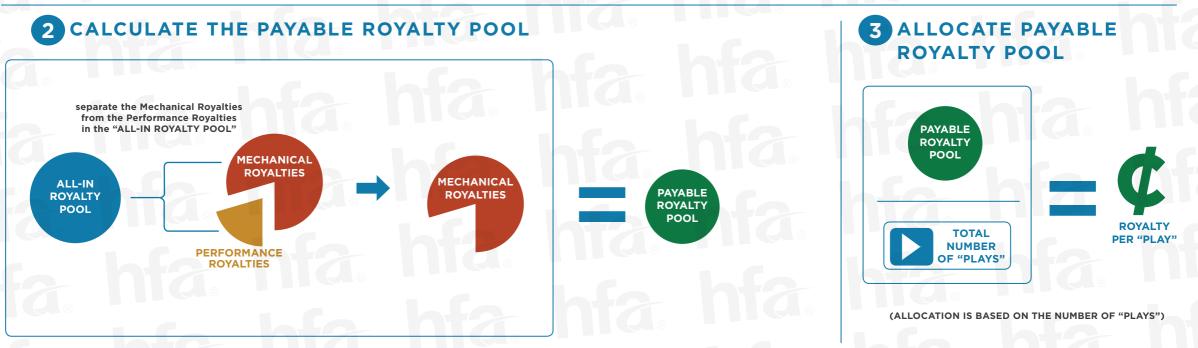

Determining subscriber-based royalty floor: Family Plans = 1.5 subscribers/month; Student Plans = 0.5 subscribers/month.

Determining number of plays: If sound recording play time is over 5 minutes, adjust the number of plays by adding .2 plays for each additional minute or fraction thereof (i.e., 5:01 - 6 mins = 1.2 plays).