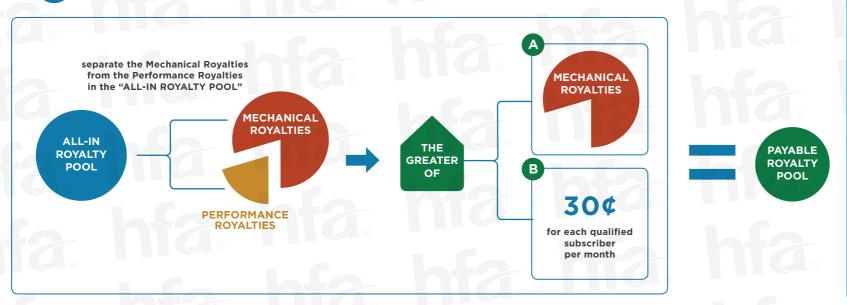

## 1 CALCULATE THE ALL-IN ROYALTY POOL

## 2 CALCULATE THE PAYABLE ROYALTY POOL

## 3 ALLOCATE PAYABLE ROYALTY POOL

(ALLOCATION IS BASED ON THE NUMBER OF "PLAYS")

| Royalty Year:      | 2018  | 2019  | 2020  | 2021  | 2022  |
|--------------------|-------|-------|-------|-------|-------|
| Percent of Revenue | 11.4% | 12.3% | 13.3% | 14.2% | 15.1% |
| Percent of TCC     | 22.0% | 23.1% | 24.1% | 25.2% | 26.2% |