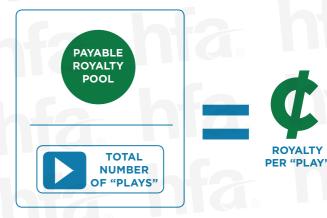

## 2 CALCULATE THE PAYABLE ROYALTY POOL

## 3 ALLOCATE PAYABLE ROYALTY POOL

(ALLOCATION IS BASED ON THE NUMBER OF "PLAYS")

| Royalty Year:      | 2018  | 2019  | 2020  | 2021  | 2022  |
|--------------------|-------|-------|-------|-------|-------|
| Percent of Revenue | 11.4% | 12.3% | 13.3% | 14.2% | 15.1% |
| Percent of TCC     | 22.0% | 23.1% | 24.1% | 25.2% | 26.2% |