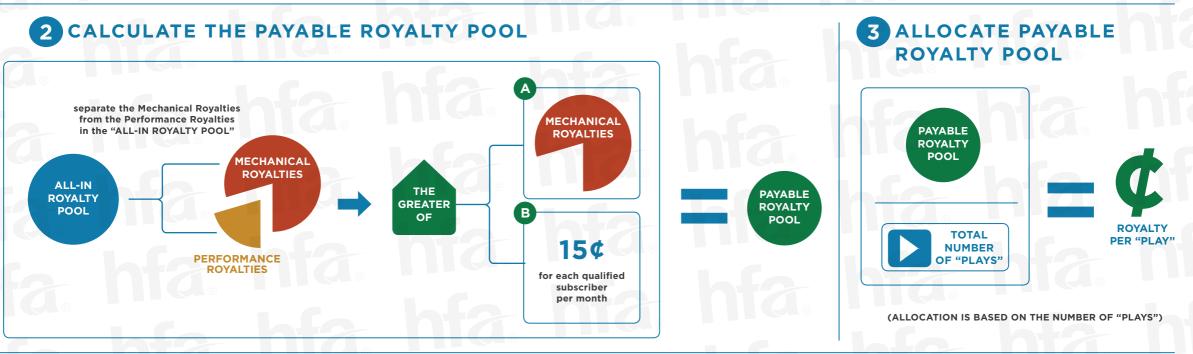

Determining subscriber-based royalty floor: Family Plans = 1.5 subscribers/month; Student Plans = 0.5 subscribers/month.

Determining number of plays: If sound recording play time is over 5 minutes, adjust the number of plays by adding .2 plays for each additional minute or fraction thereof (i.e., 5:01 - 6 mins = 1.2 plays).