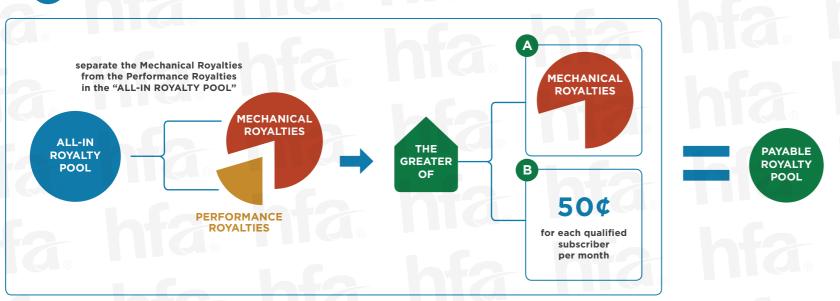

## 2 CALCULATE THE PAYABLE ROYALTY POOL

Determining subscriber-based royalty floor: Family Plans = 1.5 subscribers/month; Student Plans = 0.5 subscribers/month.

Determining number of plays: If sound recording play time is over 5 minutes, adjust the number of plays by adding .2 plays for each additional minute or fraction thereof (i.e., 5:01 - 6 mins = 1.2 plays).