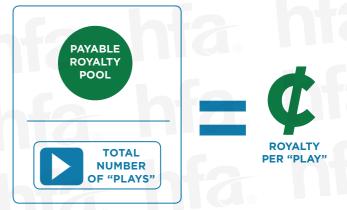

## 3 ALLOCATE PAYABLE ROYALTY POOL

(ALLOCATION IS BASED ON THE NUMBER OF "PLAYS")

| Royalty Year:      | 2018  | 2019  | 2020  | 2021  | 2022  |
|--------------------|-------|-------|-------|-------|-------|
| Percent of Revenue | 11.4% | 12.3% | 13.3% | 14.2% | 15.1% |
| Percent of TCC     | 22.0% | 23.1% | 24.1% | 25.2% | 26.2% |